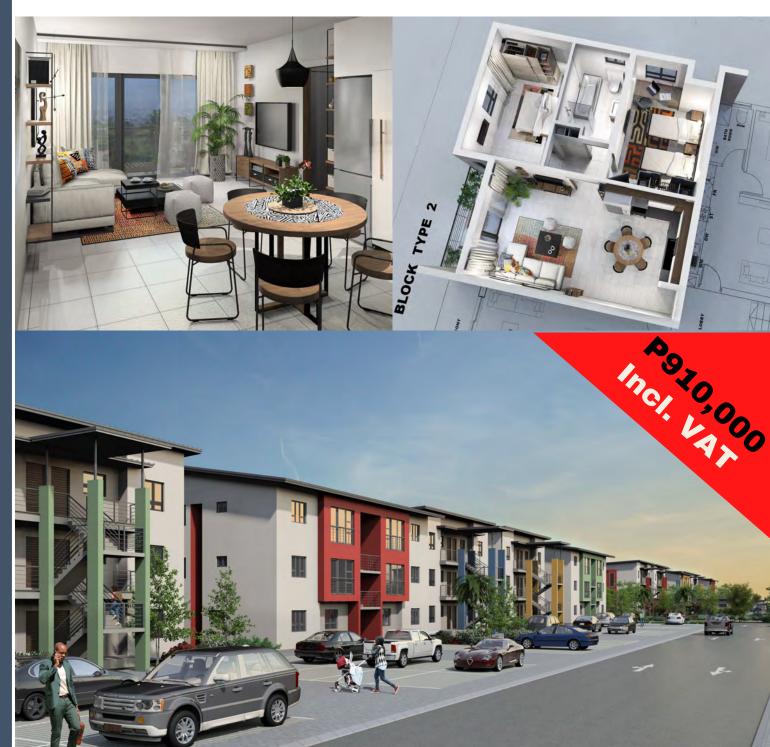

### **TYPE B2 - 2 BEDROOM UNIT**

SIZE: 74 SQM

First Floor

Second Floor

No transfer fees