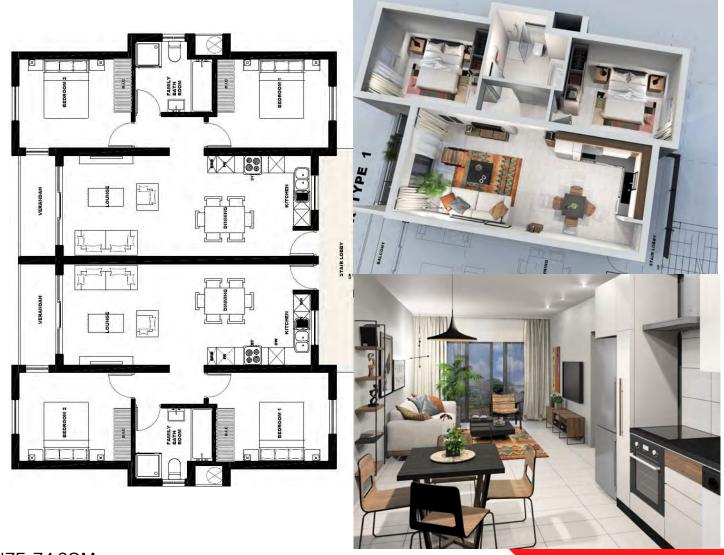

#### **TYPE B1 - 2 BEDROOM UNIT**

SIZE: 74 SQM **Ground Floor** Exclusive garden No transfer fees No bond registration fees Fitted electric stove