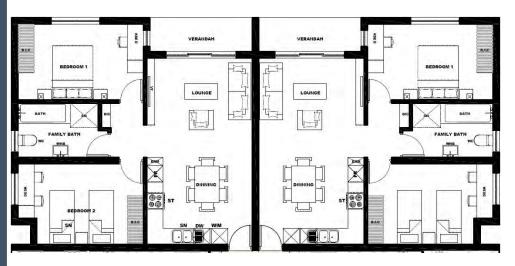

### **TYPE C2 - 2 BEDROOM UNIT**

SIZE: 76 SQM

First Floor

Second Floor

No transfer fees

No bond registration fees

Fitted electric stove

## **TYPE C1 - 2 BEDROOM UNIT**

SIZE: 76 SQM
Ground Floor
Exclusive Garden
No transfer fees
No bond registration fees

Fitted electric stove