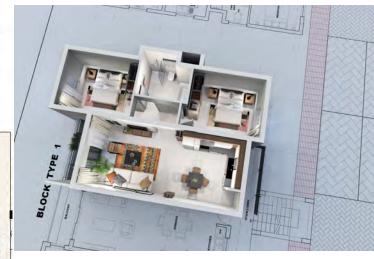

The development offers 1 and 2 bedroom apartments. The ground floor 2 bedroom apartments come with private gardens and verandahs while the first and second floor offer private balconies. Each apartment comes with 1 parking bay and there are visitors parking bays throughout the development as well as a communal lifestyle amenities.

#### **TYPE A - 1 BEDROOM UNIT**

SIZE: 42 SQM

**Ground Floor** 

First Floor

Second Floor

No transfer fees

No bond registration fees

Fitted electric stove

### **TYPE B2 - 2 BEDROOM UNIT**

SIZE: 74 SQM

First Floor

Second Floor

No transfer fees

### **TYPE C2 - 2 BEDROOM UNIT**

SIZE: 76 SQM

First Floor

Second Floor

No transfer fees

No bond registration fees

Fitted electric stove

#### **TYPE B1 - 2 BEDROOM UNIT**

SIZE: 74 SQM **Ground Floor** Exclusive garden No transfer fees No bond registration fees Fitted electric stove

## **TYPE C1 - 2 BEDROOM UNIT**

SIZE: 76 SQM
Ground Floor
Exclusive Garden
No transfer fees
No bond registration fees

Fitted electric stove