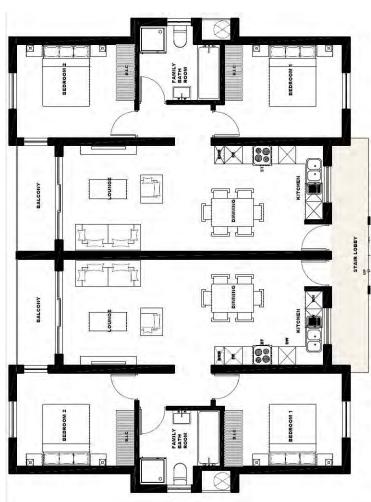

#### **TYPE A - 1 BEDROOM UNIT**

SIZE: 42 SQM

**Ground Floor** 

First Floor

Second Floor

No transfer fees

No bond registration fees

Fitted electric stove

### **TYPE B2 - 2 BEDROOM UNIT**

SIZE: 74 SQM

First Floor

Second Floor

No transfer fees

### **TYPE C2 - 2 BEDROOM UNIT**

SIZE: 76 SQM

First Floor

Second Floor

No transfer fees

No bond registration fees

Fitted electric stove

#### **TYPE B1 - 2 BEDROOM UNIT**

SIZE: 74 SQM **Ground Floor** Exclusive garden No transfer fees No bond registration fees Fitted electric stove

## **TYPE C1 - 2 BEDROOM UNIT**

SIZE: 76 SQM
Ground Floor
Exclusive Garden
No transfer fees
No bond registration fees

Fitted electric stove