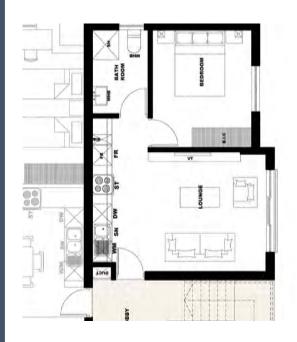

#### **TYPE A - 1 BEDROOM UNIT**

SIZE: 42 SQM

**Ground Floor** 

First Floor

Second Floor

No transfer fees

No bond registration fees

Fitted electric stove