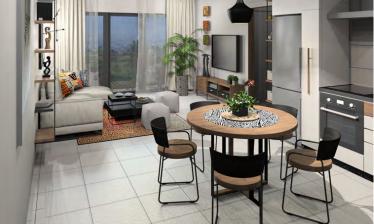

## **Modern Space...**

Motswedi place offers apartments that are adequately sized and spacious, fully fitted with electric stoves. They have good movement and air flow, quality finishes and excellent views.

The development offers 1 and 2 bedroom apartments. The ground floor 2 bedroom apartments come with private gardens and verandahs while the first and second floor offer private balconies. Each apartment comes with 1 parking bay and there are visitors parking bays throughout the development as well as a communal lifestyle amenities.