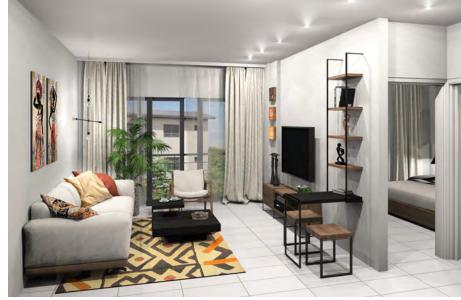

## **Modern Space...**

Motswedi place offers apartments that are adequately sized and spacious, fully fitted with electric stoves. They have good movement and air flow, quality finishes and excellent views.

The development offers 1 and 2 bedroom apartments. The ground floor 2 bedroom apartments come with private gardens and verandahs while the first and second floor offer private balconies. Each apartment comes with 1 parking bay and there are visitors parking bays throughout the development as well as a communal lifestyle amenities.