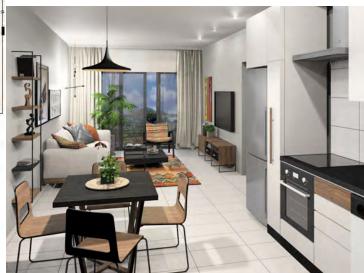

## **Modern Space...**

Motswedi place offers apartments that are adequately sized and spacious, fully fitted with electric stoves. They have good movement and air flow, quality finishes and excellent views.

The development offers 1 and 2 bedroom apartments. The ground floor 2 bedroom apartments come with private gardens and verandahs while the first and second floor offer private balconies. Each apartment comes with 1 parking bay and there are visitors parking bays throughout the development as well as a communal lifestyle amenities.