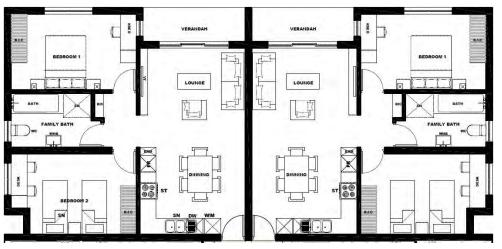

The development offers 1 and 2 bedroom apartments. The ground floor 2 bedroom apartments come with private gardens and verandahs while the first and second floor offer private balconies. Each apartment comes with 1 parking bay and there are visitors parking bays throughout the development as well as a communal lifestyle amenities.

# Lifestyle.....

Motswedi Place is endowed with recreational amenities for high quality living. Enjoy the communal spaces that offer some social interaction as well as relaxation, all a few steps away from your apartment.